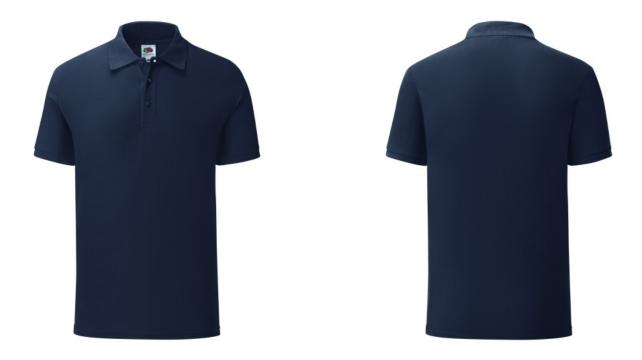

## Specification

Fruit of The Loom Iconic Polo men's polo shirt with short sleeves in a dark taupe color made of 100% cotton, 180gm/m2, with a label that can be easily removed by hand, with a modern cut. On the cut there are 3 buttons in the color of the shirt, and on both sides of the lower edge of the shirt there are small cuts. Branding: flock, flex, embroidery. Quantity in package: 1 Piece.